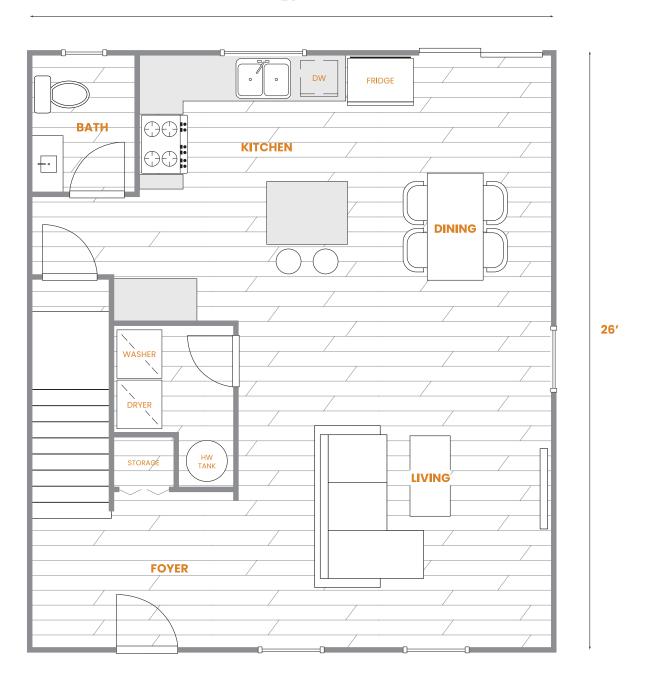

Lane One Homes Ltd 19469 92 Avenue Surrey BC V4N 4G6

20777 Lorne Ave | Ground Floor

3 Bedroom

2.5 Bathroom

24'

This is not an offering for sale. Prices, layouts, unit numbers/addresses, features and finishes, and internal and external areas are subject to change without notice. Floorplans may be oriented differently than displayed. Lane One Homes reserves the right to change floorplans, pricing, and materials without notice. Price does not include GST, transportation or installation costs.