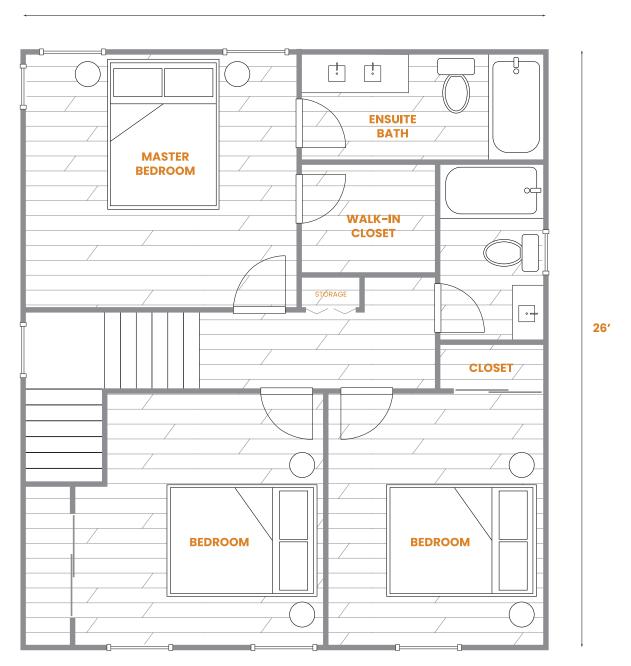

Lane One Homes Ltd 19469 92 Avenue Surrey BC V4N 4G6

20777 Lorne Ave | Second Floor

3 Bedroom

2.5 Bathroom

1,394 sq.ft.

24'

This is not an offering for sale. Prices, layouts, unit numbers/addresses, features and finishes, and internal and external areas are subject to change without notice. Floorplans may be oriented differently than displayed. Lane One Homes reserves the right to change floorplans, pricing, and materials without notice. Price does not include GST, transportation or installation costs.